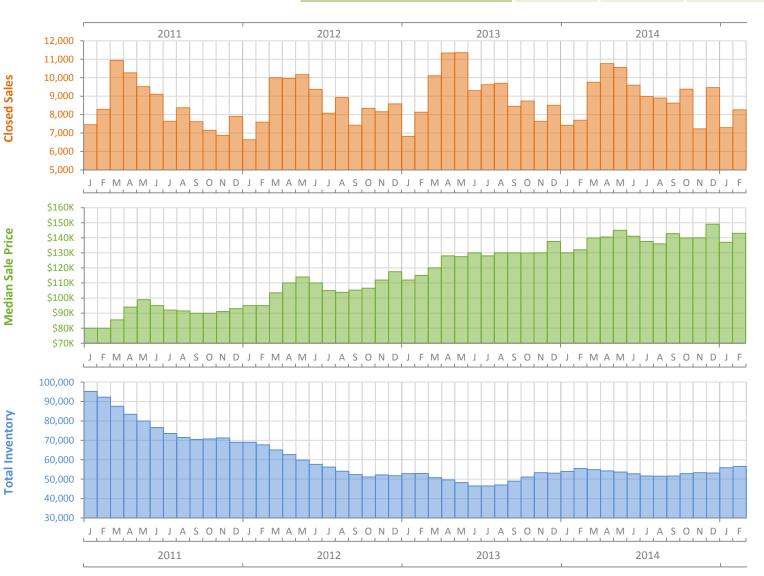

## Monthly Market Summary - February 2015 Townhouses and Condos Florida

|                                              | February 2015 | February 2014 | Percent Change<br>Year-over-Year |
|----------------------------------------------|---------------|---------------|----------------------------------|
| Closed Sales                                 | 8,260         | 7,692         | 7.4%                             |
| Cash Sales                                   | 5,734         | 5,629         | 1.9%                             |
| New Pending Sales                            | 12,097        | 11,254        | 7.5%                             |
| New Listings                                 | 15,929        | 15,445        | 3.1%                             |
| Median Sale Price                            | \$143,000     | \$132,000     | 8.3%                             |
| Average Sale Price                           | \$226,646     | \$212,702     | 6.6%                             |
| Median Days on Market                        | 58            | 58            | 0.0%                             |
| Avg. Percent of Original List Price Received | 92.3%         | 92.5%         | -0.2%                            |
| Pending Inventory                            | 19,832        | 20,975        | -5.4%                            |
| Inventory (Active Listings)                  | 56,534        | 55,447        | 2.0%                             |
| Months Supply of Inventory                   | 6.2           | 6.1           | 3.0%                             |

Produced by Florida REALTORS® with data provided by Florida's multiple listing services. Statistics for each month compiled from MLS feeds on the 15th day of the following month. Data released on Monday, March 23, 2015. Next data release is Wednesday, April 22, 2015.