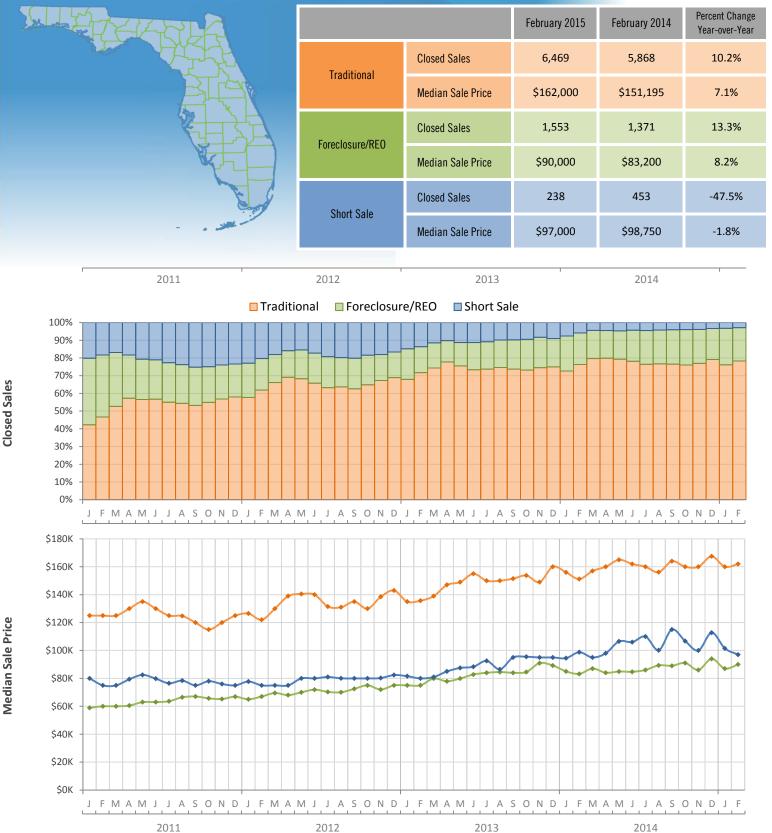

## Monthly Distressed Market - February 2015 **Townhouses and Condos** Florida

Produced by Florida REALTORS® with data provided by Florida's multiple listing services. Statistics for each month compiled from MLS feeds on the 15th day of the following month. Data released on Monday, March 23, 2015. Next data release is Wednesday, April 22, 2015.